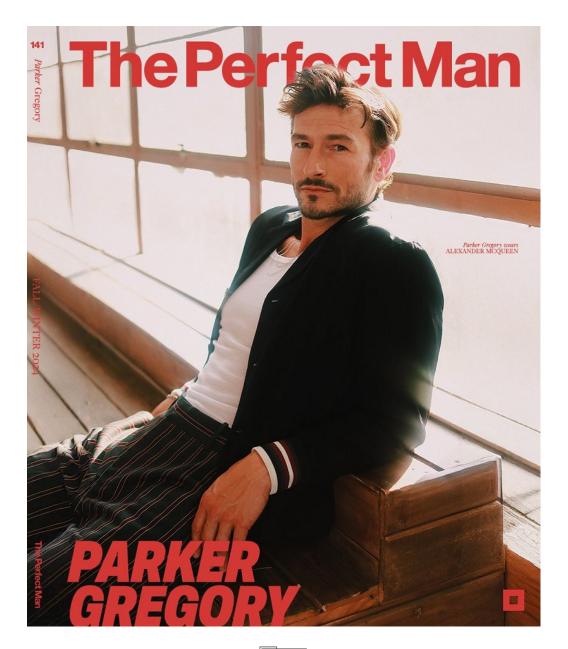

## PARKER GREGORY

Height 188cm/6'2" Waist 81cm/32" Inseam 84cm/33" Collar 41cm/16" Sleeve 89cm/35" Suit 104cm/41"/51 Suit Length R Shoe 46.5 EU/12 US/11.5

UK Hair Brown Eyes Brown

## Instagram

Texas-born and bred male supermodel and triathlete Parker Gregory has experienced much success since he made his way to New York City and Los Angeles to pursue modeling. Featured in renowned publications like GQ and Esquire, Gregory's journey showcases his nose-to-the-grind approach. Parker prioritizes health and fitness, embodying an avid cyclist and outdoorsman. This wholesome lifestyle forms the foundation of his personal training sessions. Gregory's modeling portfolio boasts collaborations with brands such as Louis Vuitton, Izod, Tiffany & Co, and Brooksfield. Beyond the glamor of the fashion world, he actively engages in philanthropy, supporting causes like Jeffrey Fashion Cares. Gregory leads a fulfilling personal life – happily married with an adorable son named Levi.